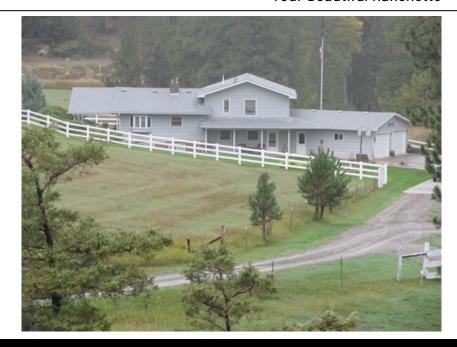

## Your Beautiful Ranchette

## 12 STADEL LANE, Columbus, MT 59019

- » Beds: 4 | Baths: 2 Full
- » MLS #: 264930
- » Single Family | 2,688 ft<sup>2</sup> | Lot: 60.47 acres
- » Nestled In The Absarokee Mountains w/ Shane Creek Flowing Through!
- » 60 +/- Acres w/ 13 +/- Acres of Hay Ground!
- » More Info: 12STADELLANE.IsForSale.com

## \$ 535,000

This beautiful ranchette is nestled into the Absarokee Mountains with Shane Creek flowing through it. The property contains 60+/- acres with 13+/- acres of hay ground. It is divided between 5 separate parcels and cross fenced for livestock! For your livestock it has a stall barn with tack room and hay loft. It has a registered well for the house and a registered spring with reservoir. It has a dream shop for the men and their toys! Elk, deer, turkeys & more to enjoy! Website 12STADELLANE.IsForSale.com