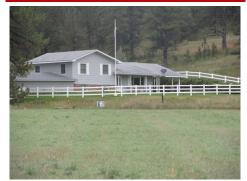

## Your Beautiful Ranchette

## 12 STADEL LANE, Columbus, MT 59019

- » Beds: 4 | Baths: 2 Full
- » MLS #: 264930
- » Single Family | 2,688 ft<sup>2</sup> | Lot: 60.47 acres
- » Nestled In The Absarokee Mountains w/ Shane Creek Flowing Through!
- » 60 +/- Acres w/ 13 +/- Acres of Hay Ground!
- » More Info: 12STADELLANE.IsForSale.com

## \$ 535,000

This beautiful ranchette is nestled into the Absarokee Mountains with Shane Creek flowing through it. The property contains 60+/- acres with 13+/- acres of hay ground. It is divided between 5 separate parcels and cross fenced for livestock! For your livestock it has a stall barn with tack room and hay loft. It has a registered well for the house and a registered spring with reservoir. It has a dream shop for the men and their toys! Elk, deer, turkeys & more to enjoy! Website 12STADELLANE.IsForSale.com