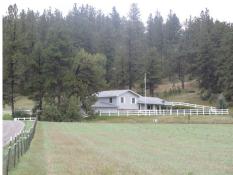

## Your Beautiful Ranchette

## 12 STADEL LANE, Columbus, MT 59019

- » Beds: 4 | Baths: 2 Full
- » MLS #: 264930
- » Single Family | 2,688 ft<sup>2</sup> | Lot: 60.47 acres
- » Nestled In The Absarokee Mountains w/ Shane Creek Flowing Through!
- » 60 +/- Acres w/ 13 +/- Acres of Hay Ground!
- » More Info: 12STADELLANE.IsForSale.com

## \$ 535,000

This beautiful ranchette is nestled into the Absarokee Mountains with Shane Creek flowing through it. The property contains 60+/- acres with 13+/- acres of hay ground. It is divided between 5 separate parcels and cross fenced for livestock! For your livestock it has a stall barn with tack room and hay loft. It has a registered well for the house and a registered spring with reservoir. It has a dream shop for the men and their toys! Elk, deer, turkeys & more to enjoy! Website 12STADELLANE.IsForSale.com