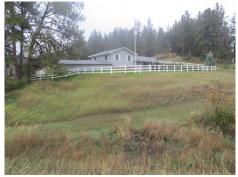

## Your Beautiful Ranchette

## 12 STADEL LANE, Columbus, MT 59019

- » Beds: 4 | Baths: 2 Full
- » MLS #: 264930
- » Single Family | 2,688 ft<sup>2</sup> | Lot: 60.47 acres
- » Nestled In The Absarokee Mountains w/ Shane Creek Flowing Through!
- » 60 +/- Acres w/ 13 +/- Acres of Hay Ground!
- » More Info: 12STADELLANE.IsForSale.com

## \$ 535,000

This beautiful ranchette is nestled into the Absarokee Mountains with Shane Creek flowing through it. The property contains 60+/- acres with 13+/- acres of hay ground. It is divided between 5 separate parcels and cross fenced for livestock! For your livestock it has a stall barn with tack room and hay loft. It has a registered well for the house and a registered spring with reservoir. It has a dream shop for the men and their toys! Elk, deer, turkeys & more to enjoy! Website 12STADELLANE.IsForSale.com